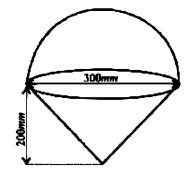

Q.1. Answer the following questions.

درج ذیل سوالات کے جواب دیں۔

- (i) The composite object in the illustration, at right, consists of a hemisphere connected to the top of a cone. Find the object's (5)
  - (a) Surface area (in cm<sup>2</sup>) (b) Volume (in cm<sup>2</sup>)

دائیں طرف کی مثال میں کمپوزٹ آ بجیکٹ ایک نصف کرہ پر مشتمل ہے جو مخروط کے ورپر والے جھے سے بڑا ہوا ہے آ بجیکٹ کومعلوم کریں۔

(ii) The composite object in the illustration, at right consists of two hemispheres which are connected by a cylinder in between. Find the object.(5)