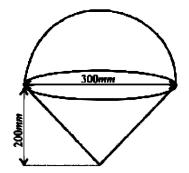

Q.1. Answer the following questions.

درج ذیل سوالات کے جواب دیں۔

- (i) The composite object in the illustration, at right, consists of a hemisphere connected to the top of a cone. Find the object's (5)
  - (a) Surface area (in cm<sup>2</sup>) (b) Volume (in cm<sup>2</sup>)

دائیں طرف کی مثال میں کمپوزٹ آ بجیکٹ ایک نصف کرہ پر مشتمل ہے جومخر وط کے ویر والے جھے سے جڑا ہوا ہے آ بجیکٹ کومعلوم کریں۔

(ii) The composite object in the illustration, at right consists of two hemispheres which are connected by a cylinder in between. Find the object. (5)