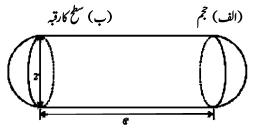

دائیں طرف کی مثال میں کمپوزٹ آ بجیکٹ ایک نصف کرہ پر مشتمل ہے جو مخروط کے ورپر والے جھے سے بڑا ہوا ہے آ بجیکٹ کومعلوم کریں۔

(ii) The composite object in the illustration, at right consists of two hemispheres which are connected by a cylinder in between. Find the object.(5)

(a) Surface Area

(b) Volume.

(الف) سطح رقبه (ب) حجم

دائیں طرف کی مثال میں مرکب آبجیکٹ دونصف کرہ پر شمل ہے جو درمیان میں ایک سلنڈر کے ذریعے جڑے ہوئے ہیں آبجیکٹ معلوم کریں۔

| Time: 10 Minutes             | Paper Math 8 (T-1) |                        | Total Marks: 10 |
|------------------------------|--------------------|------------------------|-----------------|
| 5th Month, 2nd Week, 4th Day |                    | Exercise: 3.7 Complete |                 |

(a) Surface Area

(b) Volume.

(الف) سطح رقبه (ب) حجم

دائیں طرف کی مثال میں مرکب آ بجیکٹ دونصف کرہ پر مشتمل ہے جو درمیان میں ایک سلنڈر کے ذریعے جڑے ہوئے ہیں آ بجیکٹ معلوم کریں۔