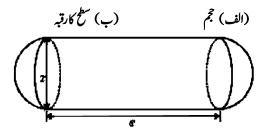

دائیں طرف کی مثال میں کمپوزٹ آ بجیکٹ ایک نصف کرہ پر مشتمل ہے جو مخروط کے ورپر والے جھے سے بڑا ہوا ہے آ بجیکٹ کومعلوم کریں۔

(ii) The composite object in the illustration, at right consists of two hemispheres which are connected by a cylinder in between. Find the object.(5)

(a) Surface Area

(b) Volume.

(الف) سطح رقبه (ب) حجم

دائیں طرف کی مثال میں مرکب آبجیکٹ دونصف کرہ پر شمل ہے جو درمیان میں ایک سلنڈر کے ذریعے جڑے ہوئے ہیں آبجیکٹ معلوم کریں۔

| Time: 10 Minutes             | Paper Math 8 (T-1) |                        | Total Marks: 10 |
|------------------------------|--------------------|------------------------|-----------------|
| 5th Month, 2nd Week, 4th Day |                    | Exercise: 3.7 Complete |                 |

(a) Surface Area

(b) Volume.

(الف) سطح رقبه (ب) حجم

دائیں طرف کی مثال میں مرکب آ بجیکٹ دونصف کرہ پر مشتمل ہے جو درمیان میں ایک سلنڈر کے ذریعے جڑے ہوئے ہیں آ بجیکٹ معلوم کریں۔